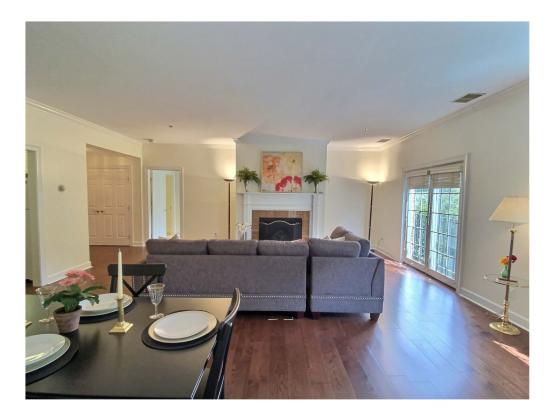

## 210 BRIGHTWOODCLUBDRIVE

Over 1200 sq feet of living space Ensuite Master with large walk in closet Cozy den adds additional space Kitchen with brand new appliances and more! A bathroom worthy of HGTV!