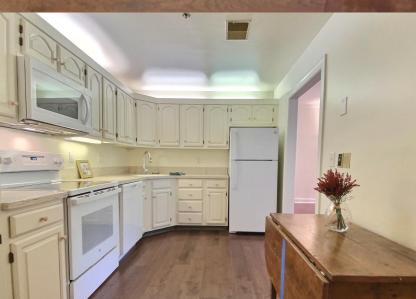

## 210 BRIGHTWOODCLUBDRIVE

Over 1200 sq feet of living space Ensuite Master with large walk in closet Cozy den adds additional space Kitchen with brand new appliances and more! A bathroom worthy of HGTV!