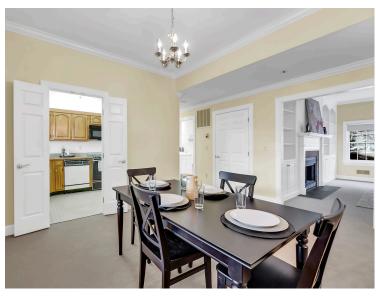

## DESIGNER'S DREAM

This light, ground floor unit is one of the best deals at Brightwood! Situated on the Square, and featuring a master suite, second bed and bath, a lovely private patio, dining room, fireplace, 9' ceilings, crown molding and beautiful built ins, this unit is ready for your inner designer to make their mark!