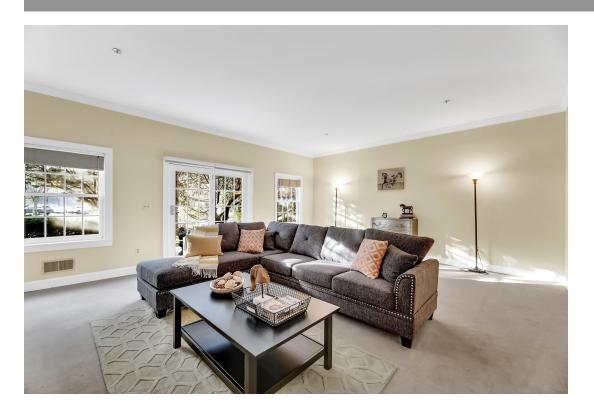

## DESIGNER'S DREAM

This light, ground floor unit is one of the best deals at Brightwood! Situated on the Square, and featuring a master suite, second bed and bath, a lovely private patio, dining room, fireplace, 9' ceilings, crown molding and beautiful built ins, this unit is ready for your inner designer to make their mark!